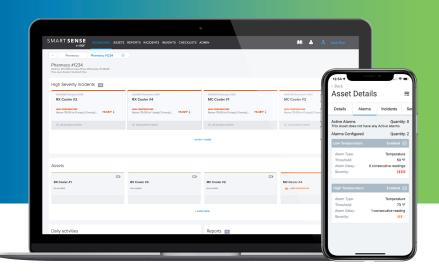

### SmartSense Dashboard

SmartSense's cloud-based dashboard provides real-time oversight of your pharmacy safety initiatives and visibility into compliance, site performance, and risks.

#### **Proactive Insights**

Make proactive decisions using SmartSense's patented product simulation that provides insight into actual product temperature as well as ambient temperature.

#### **Automate Reports**

Receive automated reports by email to replace paper temperature logs and identify both chronically failing fridges and sites that have the greatest safety risk.