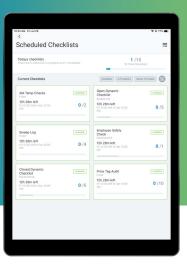

# **Digital Checklist**

SmartSense's digital checklist replaces paper checklists with an intuitive task management system that provides visibility across all your sites.

#### Visibility & Insights

Gain real-time insights into checklist compliance and easily compare site performance. Quickly identify at-risk sites for immediate remediation.

#### Task Management

Remotely publish and manage checklists for pharmacy safety, quality control, receiving, promotions, and more. Easily customize checklists and instantly push to all your sites.