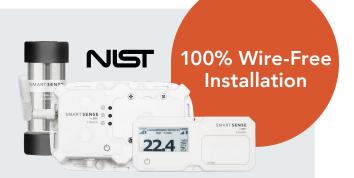

### Wireless Sensors & Screens

SmartSense's wireless sensors offer 100% wire-free installation and wireless screens for deployment in minutes.

#### 100% Wire-Free

Deploy in minutes with the industry's only sensor that can be placed directly in fridges and freezers - no wires or cords.

#### **Easy NIST Recalibration**

Simple twist-on NIST probes ensure that recalibration is completed in under a minute.