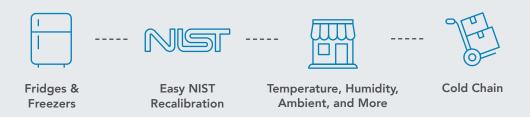

#### **Wireless Sensors**

Connect any fridge or freezer in minutes with SmartSense's wire-free sensors.

#### **Deploys in Minutes**

Install in minutes with wire-free sensors.

Quickly monitor temperature, humidity, tank, energy, and other sensors.

#### **Easy NIST Recalibration**

Simple twist-on NIST probes ensure that recalibration is completed in under a minute.