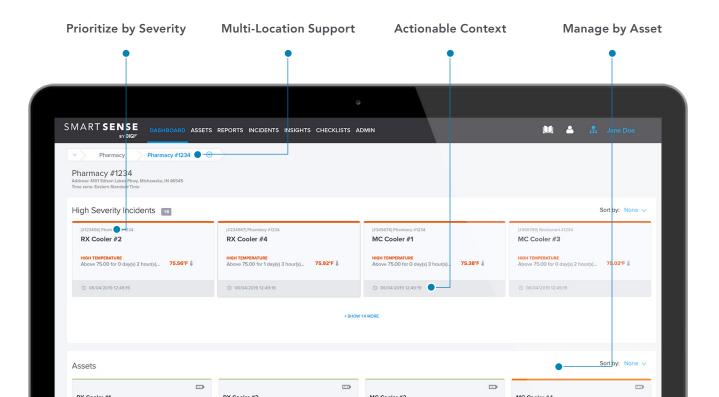

### SmartSense Dashboard

SmartSense's cloud-based dashboard provides real-time oversight of your pharmacy safety initiatives and visibility into compliance, site performance, and risks.

#### **Proactive Insights**

Make proactive decisions using SmartSense's patented product simulation that provides insight into actual product temperature as well as ambient temperature.

#### **Automate Reports**

Receive automated reports by email to replace paper temperature logs and identify both chronically failing fridges and sites that have the greatest safety risk.

#### Visibility & Accountability

Gain visibility into your compliance checks and easily measure and compare site performance. Increase accountability with timestamps and signatures.