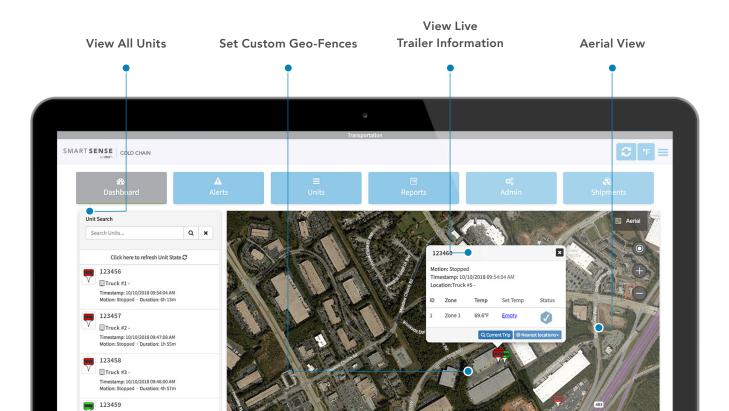

#### SmartSense Dashboard

SmartSense's cloud-based dashboard provides real-time oversight of your supply chain initiatives and visibility into compliance, trailer or truck location and risks.

#### Visibility and Accountability

View trailer or truck temperature at any point along the route. Get real-time notifications and alerts from the beginning to the end of the trip.

#### **Operational Oversight**

Nested geo-fences provide the ability to track a trailer or truck and trigger customer notifications and alerts as it arrives or departs a specific geo-fence at the location.

#### **Comprehensive Reporting**

Detailed trip reports provide location and arrival time as well as validation of air temperature around the product during the entire route.