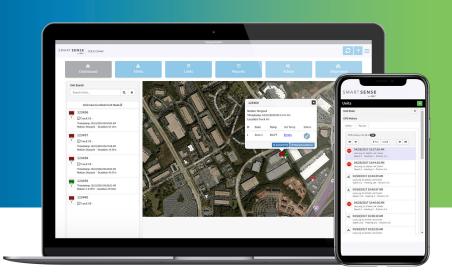

## **Gain Visibility & Actionable Insights**

Sensor data is sent to our cloud-based dashboard. Here, you gain supply chain transparency and prioritize your response in real-time.

#### SmartSense Dashboard

SmartSense's cloud-based dashboard provides real-time oversight of your supply chain initiatives and visibility into compliance, trailer or truck location and risks.

#### Visibility and Accountability

View trailer or truck temperature at any point along the route. Get real-time notifications and alerts from the beginning to the end of the trip.