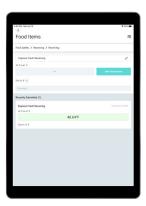

#### **Task Management**

Remotely publish and manage checklists for food safety, quality control, receiving, promotions, and more. Easily customize checklists and instantly push to all your sites.