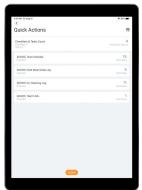

#### **Quick Actions**

Non-scheduled tasks that must be available to your team throughout the day.

#### Scheduled Checklists

Ensure all of your logs are completed in defined time windows.