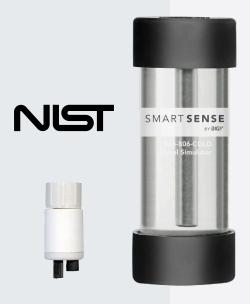

#### **NIST Certified Probes**

NIST certified probes offer additional monitoring capabilities and easy re-calibration services to ensure that temperature readings are accurately recorded.

**Additional Monitoring:** Monitor down to -200°C, humidity levels, and utilize glycol product simulation for actual product temperature.

**NIST Certified:** Guarantees precise data collection and ensures consistent readings over time.

**Meet Regulatory Requirements:** Meets specific legal requirements from regulatory agencies that call for strict and accredited calibration standards.