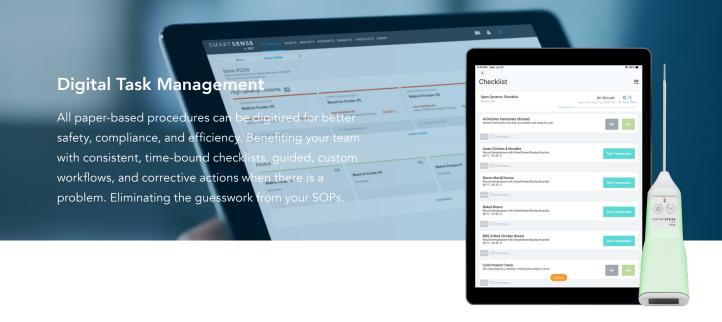

#### **Task Management**

Remotely publish and manage checklists for food safety, quality control, receiving, promotions, and more. Easily customize checklists and instantly push to all your sites.

#### Scheduled Checklists

Ensure all of your logs are completed in defined time windows.

#### Flow of Food

Monitor every step from delivery, cooking, to the sales floor.

#### **Cool Down Logs**

Ensure that cooked items are cooling at the right intervals.

#### **Quick Actions**

Non-scheduled tasks that must be available to your team throughout the day.