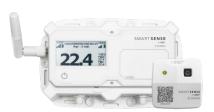

#### **Wireless Sensors**

SmartSense sensors offer a 100% wire-free installation that eliminates drilling and provides simple, self-provisioning deployments.

**100% Wire-Free:** Deploy in minutes with the industry's only sensor that can be placed directly in fridges and freezers - no wires or cords.

**Long Battery Life:** Sealed NSF enclosures and user-replaceable battery options provide up to five years of worry-free operation.

**Plug & Play Install:** Sensors automatically connect to your SmartSense gateway to provide a self-provisioning installation process. Centralized configuration is provided through our web-based dashboard.

### **Cellular Gateway**

The SmartSense BZ gateway provides a secure and effortless connection to the internet for your sensor network. No IT support required.

**Flexible Connectivity:** Up to 32 SmartSense Z Sensors and over 200 SmartSense B2 Sensors can be connected to a single BZ Gateway.

**Store & Forward:** In the event of power loss or connectivity interruption, our battery-backed gateway will store sensor readings internally until connection or power is reestablished.