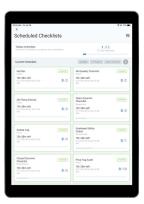

#### Scheduled Checklists

Ensure all of your logs are completed in defined time windows.