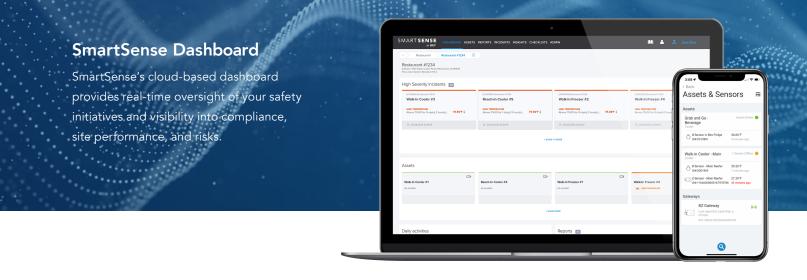

#### **SmartSense Platform**

Leverage actionable insights and advanced analytics to remotely monitor equipment, eliminate product loss, and optimize your workforce.

#### Visibility & Accountability

Gain visibility into your compliance checks and easily measure and compare site performance. Increase accountability with timestamps and signatures.

#### Visibility & Insights

Gain real-time insights into checklist compliance and easily compare site performance. Quickly identify at-risk sites for immediate remediation.