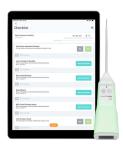

#### **Task Management**

Remotely publish and manage checklists for food safety, quality control, receiving, promotions, and more. Easily customize checklists and instantly push to all your sites.

#### Scheduled Checklists

Ensure all of your logs are completed in defined time windows.

#### **SmartSense Probe**

The SmartSense Probe provides industry leading reading speed and intuitive feedback for improving productivity.

**Lighting Effects:** Programmable lighting effects in the probe handle provide intuitive feedback to operators on whether food is in or out of range.

**Fast Reading:** Maximize process efficiency with 0.5 second reading of the probe's precise T-type thermocouple.

**Long Battery Life:** Easily replaceable AA batteries provide a year of daily operation without the need to recharge or change batteries.