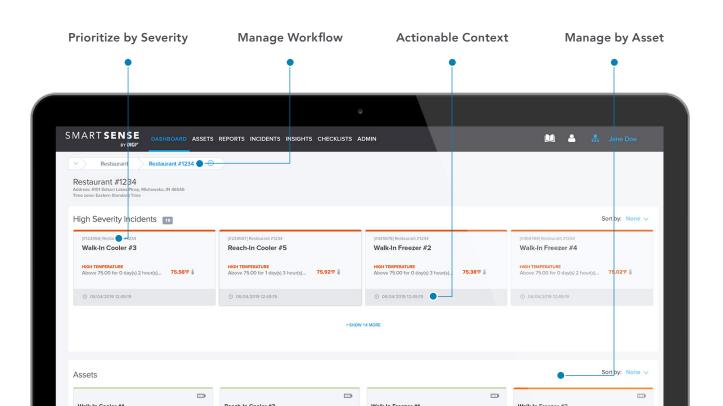

#### **Collaborative Monitoring**

Drive efficiency with SmartSense's collaborative system for incident management and cross-team workflows.

#### **Team-Based Monitoring**

Assign tasks to teammates and track corrective actions from anywhere with SmartSense's collaborative approach to incident and workflow management.