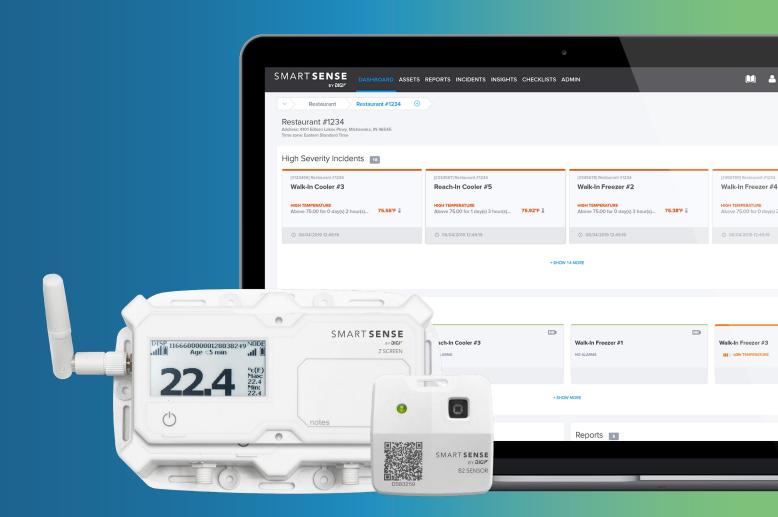

# The SmartSense System

SMARTSENSE

The SmartSense system solves significant challenges by protecting critical environments and unlocking efficiencies. Our solution combines wireless sensors with remote monitoring software and a digital checklist. Giving you actionable insights that drive safety, productivity, and regulatory compliance.

#### **Wireless Sensors**

Protect any piece of refrigeration equipment with SmartSense's wire-free sensors.

#### **Alerts & Corrective Actions**

Receive push notification anytime there is a problem. Empower your team with structured corrective actions.

#### **SmartSense Platform**

Leverage actionable insights and advanced analytics to remotely monitor equipment, eliminate product loss, and optimize your workforce.