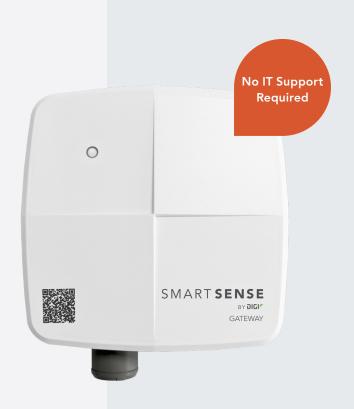

### **Cellular Gateway**

The SmartSense BZ gateway provides a secure and effortless connection to the internet for your sensor network. No IT support required.

**Flexible Connectivity:** Up to 32 SmartSense Z Sensors and over 200 SmartSense B2 Sensors can be connected to a single BZ Gateway.

**Store & Forward:** In the event of power loss or connectivity interruption, our battery-backed gateway will store sensor readings internally until connection or power is reestablished.