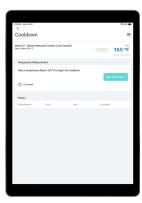

#### **Cool Down Logs**

Ensure that cooked items are cooling at the right intervals.