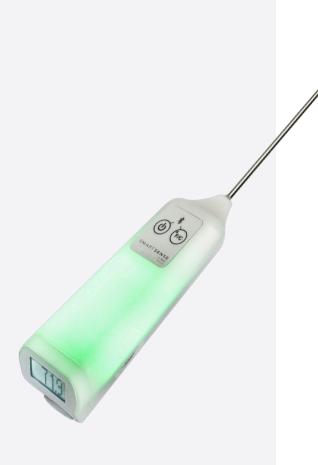

#### **SmartSense Probe**

The SmartSense Probe provides industry leading reading speed and intuitive feedback for improving productivity.

**Lighting Effects:** Programmable lighting effects in the probe handle provide intuitive feedback to operators on whether food is in or out of range.

**Fast Reading:** Maximize process efficiency with 0.5 second reading of the probe's precise T-type thermocouple.

**Long Battery Life:** Easily replaceable AA batteries provide a year of daily operation without the need to recharge or change batteries.