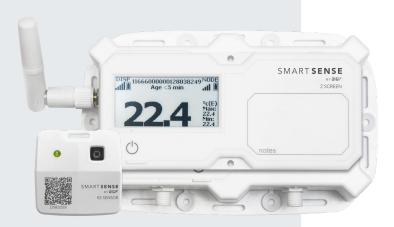

#### **Wireless Sensors**

Protect any piece of refrigeration equipment with SmartSense's wire-free sensors.

#### **Wireless Sensors**

SmartSense sensors offer a 100% wire-free installation that eliminates drilling and provides simple, self-provisioning deployments.

**100% Wire-Free:** Deploy in minutes with the industry's only sensor that can be placed directly in fridges and freezers - no wires or cords.

**Long Battery Life:** Sealed NSF enclosures and user-replaceable battery options provide up to five years of worry-free operation.

**Plug & Play Install:** Sensors automatically connect to your SmartSense gateway to provide a self-provisioning installation process. Centralized configuration is provided through our web-based dashboard.